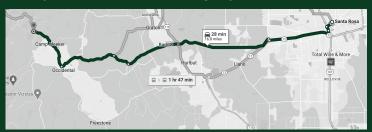

## **Directions to Alliance Redwoods from Santa Rosa**

Take CA-12 West toward Sebastopol. Follow the signs for Occidental Road by turning right at Fulton Road. Turn left at Occidental Road. Turn right at Green Hill Road. Turn left at Graton Road. Turn right at Bohemian Highway and continue for about 2.3 miles. Watch for the signs for Sonoma Zipline Adventures on your left at 6250 Bohemian Highway in Occidental.